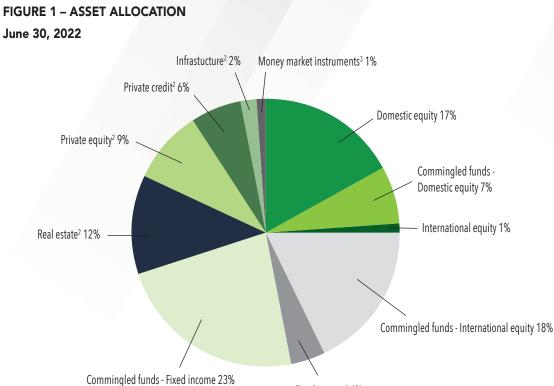

Respectfully submitted,

Johara Garhadieh

Johara Farhadieh Executive Director/Chief Investment Officer

Jansen Jein

Jansen Hein Chief Financial Officer/Chief Operating Officer

Fixed income<sup>1</sup> 4%

|                                         | Fair<br>Value<br>\$ | Actual<br>Asset Mix<br>% | Policy<br>Target<br>% |
|-----------------------------------------|---------------------|--------------------------|-----------------------|
| Domestic equity                         | \$3,973,541,539     | 17                       |                       |
| Commingled funds - Domestic equity      | 1,562,476,924       | 7                        |                       |
| Total Domestic equity                   | 5,536,018,463       | 24                       | 23                    |
| International equity                    | 291,857,727         | 1                        |                       |
| Commingled funds - International equity | 4,243,894,825       | 18                       |                       |
| Total International equity              | 4,535,752,552       | 19                       | 21                    |
| Fixed income <sup>1</sup>               | 879,736,567         | 4                        |                       |
| Commingled funds - Fixed income         | 5,271,378,077       | 23                       |                       |
| Total Fixed income                      | 6,151,114,644       | <u>23</u><br>27          | 25                    |
| Real estate <sup>2</sup>                | 2,853,235,142       | 12                       | 10                    |
| Private equity <sup>2</sup>             | 2,059,446,250       | 9                        | 9                     |
| Private credit <sup>2</sup>             | 1,384,143,425       | 6                        | 9                     |
| Infrastructure <sup>2</sup>             | 447,873,206         | 2                        | 3                     |
| Hedge funds                             | 558,141             | 0                        |                       |
| Money market instruments <sup>3</sup>   | 167,509,479         | 1                        |                       |
| Deposit (Subscription advance)          | 5,000,000           | 0                        | —                     |
| Total                                   | \$23,140,651,302    | 100%                     | 100%                  |

<sup>1</sup> Maturities of one year or longer, including convertible bonds.

<sup>2</sup> Interests in limited partnerships and other entities which have limited liquidity.

<sup>3</sup> Money market instruments (at amortized cost) and other assets, less liabilities.